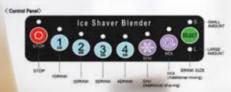

Easy push button operation: 1 to 4 (12 or 16 oz) servings can be prepared at a time with a push of a button or manually using the shave and blend buttons.

Safety: Built in safety features include a shut off if the top cover is removed or if a hard object other than ice is put into the ice hopper.

Large capacity: 80oz blender cup allows production of 64 oz of product at a time. Full hopper produces 48 – 12oz drinks.

**Drain hose:** 360 degree swivel drain hose for direct line placement without kinks.