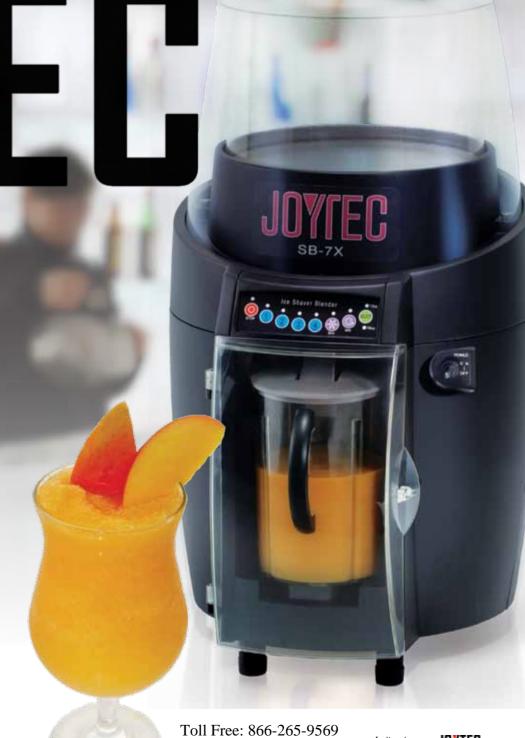

## Joytec SB-7X Ice Shaver Blender Eye Catching Motion with Largest Ice Capacity

The Quietest Commercial Ice Shaver Blender on the Market

**Dual Wall Hopper:** Rotating interior ice hopper rotates ice into shaving chamber while exterior hopper insulates the ice and reduces noise during operation.

Blender door: Uniquely designed blender door covers blending area eliminating harsh elements from entering and improves noise reduction.

**Produces very fine shaved ice and smooth blending:** With its unique blade adjustment control, user can adjust ice portion and texture resulting in a smooth frozen drink.

Easy push button operation: 1 to 4 (12 or 16 oz) servings can be prepared at a time with a push of a button or manually using the shave and blend buttons.

Safety: Built in safety features include a shut off if the top cover is removed or if a hard object other than ice is put into the ice hopper.

Large capacity: 80oz blender cup allows production of 64 oz of product at a time. Full hopper produces 48 – 12oz drinks.

**Drain hose:** 360 degree swivel drain hose for direct line placement without kinks.