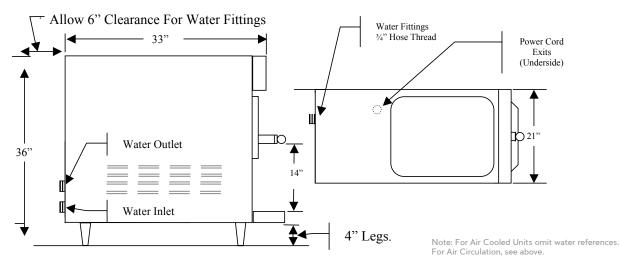

## Model 289

| Dimensions:                 | 36 in (91 1/2 cm) x 21 in (53 cm) x 33 in (84 cm)                              |
|-----------------------------|--------------------------------------------------------------------------------|
| Weight:                     | Air & Water - 410 lbs (186 kg)<br>Remote - 180 lbs (86 kg)                     |
| Legs:                       | 4 in (10 cm)                                                                   |
| Shipping Size:              | 24 1/2 in (W) x 37 in (D) x 33 in (H)<br>62 cm (W) x 94 cm (D) x 96 1/2 cm (H) |
| Shipping Volume:            | 20 cu ft (3/5 cu m)                                                            |
| Shipping Weight:            | Air & Water - 430 lbs (190 kg)<br>Remote - 190 lbs (82 kg)                     |
| Voltage:                    | Air & Water - 230v<br>Remote - 120v                                            |
| Hertz:                      | 60 hz - Optional 50 hz                                                         |
| Phase:                      | 1                                                                              |
| Cooling:                    | Air Cooled - Optional Water or Remote                                          |
| Air Clearance:              | Rear: 6 in (15 cm)<br>Sides: 24 in (61 cm)                                     |
| Water and Remote Clearance: | Rear: 6 in (15 cm)<br>Sides: None required                                     |
| Hopper Capacity:            | 24 qts (23 ltr)                                                                |
| Cylinder Capacity:          | 16 qts (15 ltr)                                                                |
| Circuit Breaker:            | 30 amps                                                                        |
| Amperage Draw:              | 20 amps                                                                        |
| Compressor:                 | 3 hp                                                                           |
| Condensing Unit:            | See spec sheet                                                                 |
| Refrigerant:                | R404A                                                                          |