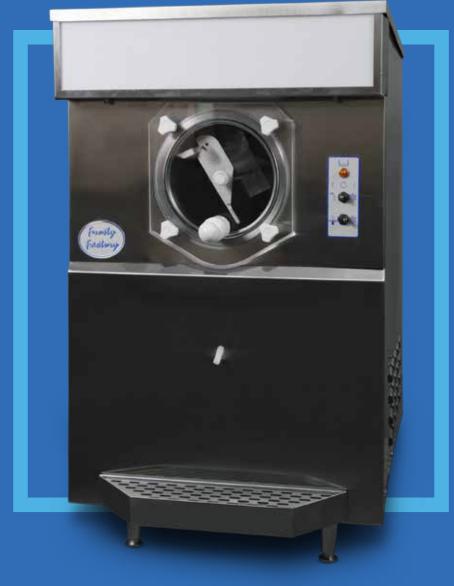

## Model 289

## **Key Features**

- Large Cylinder
  Accomodates large servings & large crowds
- Capacity
  16 Quart Cylinder 24 Quart Hopper
- High Production
  Up to 390 10 ounce drinks per hour
- Lighted Flavor Sign
  Draws attention to product
- Stand-by-switch
  Refrigerates mix overnight
- Available in Air Cooled, Water Cooled or Remote
- Option
  Refrigerated hopper