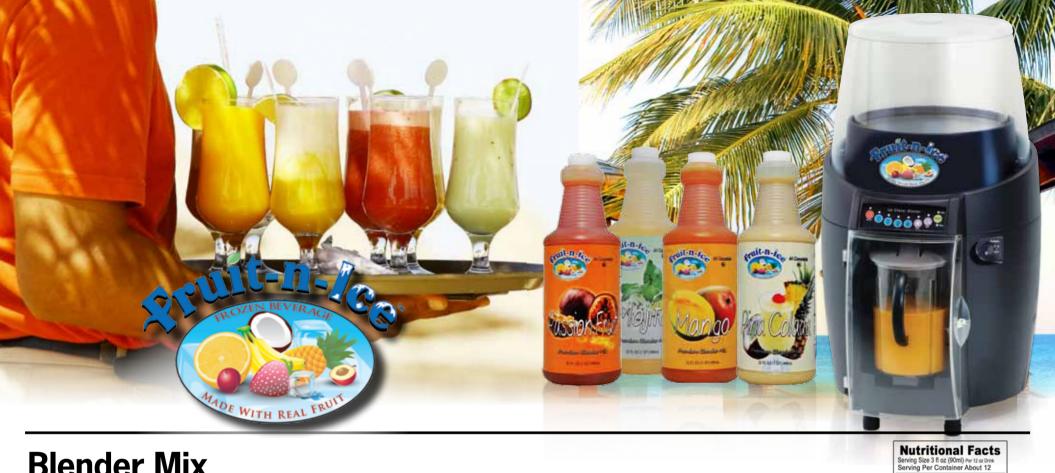

# **Blender Mix**

Fruit-n-lce offers a delicious shelf stable blender mix which is formulated with the highest quality ingredients to deliver a great tasting product and enhanced blending characteristics. Fruit-n-lce Blender Mixes are made with real fruit puree and/or juice concentrates to offer a more natural, fresh tasting frozen fruit drink.

Fruit-n-Ice Blender Mix has many uses. Whether you are creating a fruit smoothie, frozen cocktails in a blender or batch machine, or even in a cocktail shaker to make drinks "on the Rocks", with Fruit-n-lce the possibilities are endless. Fruit-n-lce Blender mix can also be used to flavor yogurt, gelato and ice cream as well as other dessert applications.

#### **Product Highlights:**

- Shelf Stable no refrigeration/freezing required (Store in a cool dry place)
- Fat Free zero saturated fat, zero trans fat
- High fruit juice / puree content
- 18 delicious flavors
- · Easy to handle quart bottles
- OK Kosher Certification